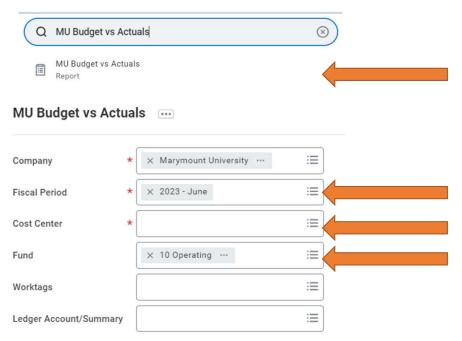

## How to Run Report:

- 1. From the **Workday Home Page**, enter **MU Budget vs Actuals** into the *Search* field and select the **Report** from the search results
- 2. From the *MU Budget vs Actuals* screen, enter the following information:
- Fiscal Period: Select Fiscal Period, i.e. "2023-June" for FY23 June year to date
- Cost Center: Either type the Cost Center # or Cost Center name/hierarchy
- Fund: Type or select Fund, defaults to 10 Operating
- Select **OK** to run report