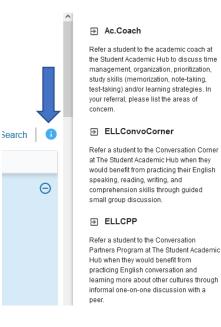

Don't know what one of the above items means? Click the blue information button to see a list of all tracking items and their descriptions.

Click "Submit" to complete the survey. You will be unable to re-access this course's survey once submitted.