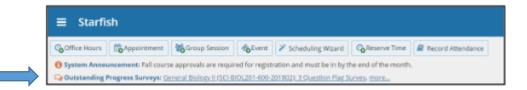

You can access your surveys in 2 different ways – one is on your Starfish home page when you first log in:

The second way you can access your surveys is by clicking on the menu icon in the upper left corner of your home page and then clicking on "Students."