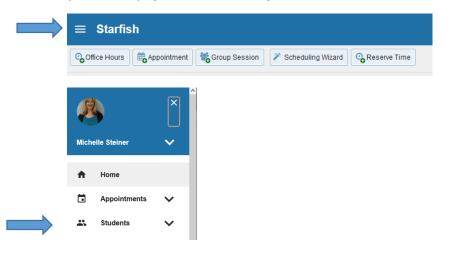

You can access your surveys in 2 different ways – one is on your Starfish home page when you first log in:

The second way you can access your surveys is by clicking on the menu icon in the upper left corner of your home page and then clicking on "Students."

If you choose to access your surveys this second way, you should see tabs at the top of the screen (My Students, Tracking, Attendance, Progress Surveys). The Progress Surveys tab is where you will find your Early Alert Survey(s).